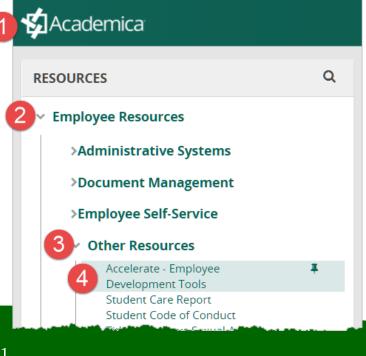

## How to Access:

- 1. Log onto Academica (a.wayne.edu).
- 2. Click **Employee Resources** link under *WSU Resources*.
- 3. Click Other Resources.
- 4. Click Accelerate Employee Development Tools.